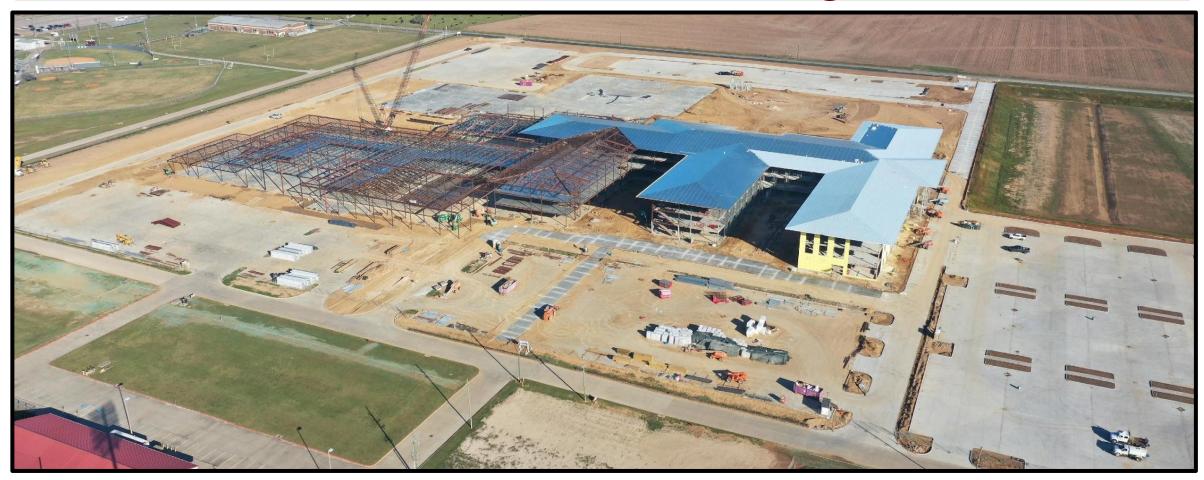

#### Aerial Photo New Waller High School

View from the Southeast (back) of the school

**Structural Steel Erection – Large Cafeteria** 

Kitchen Slab and Steel, serving both cafes

Samples of Handrail And Guardrail