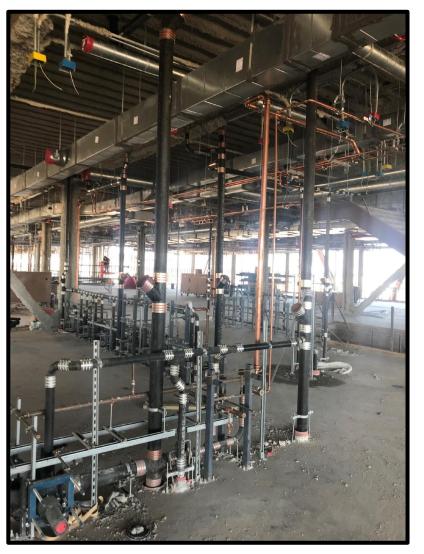

#### **Completed/Current Activities**

- Over <u>240 days</u> without a Lost Time Incident
- CenterPoint Underground Ductbank 99% complete
- Building Steel Erection 80%, complete in Areas A-Q
- Fire Proofing ongoing in Areas E and D
- Elevated Concrete on Metal Deck 95%
- Metal Roof Deck ongoing, complete in Areas A-E
- Interior Electrical rough-in ongoing
- HVAC Ductwork & Plumbing ongoing
- Fire Sprinkler piping started in Areas A, B C
- Roofing Insulation and Iso ice & water barrier
- Exterior/ Interior Light Gauge Metal Framing- ongoing
- Track curbs in progress

#### **Upcoming Activities**

- Stormwater Pump Station, 27' deep
- Steel Erection in Areas P, R, T, S, N
- Window Frames
- Exterior Waterproofing
- Exterior Brick
- Interior CMU block walls