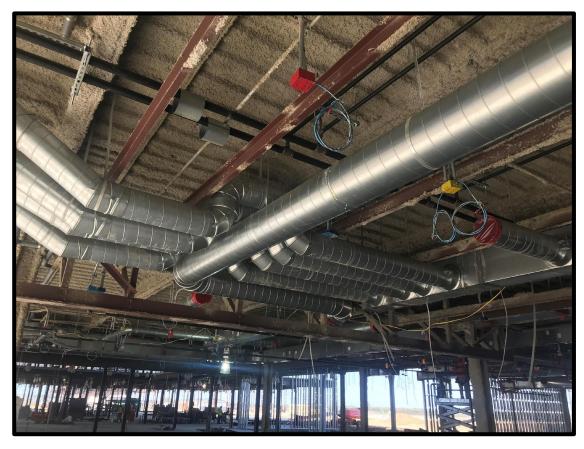

Mechanical, Electrical, Plumbing (MEP) Rough-In continues

**Exterior with insulated sheathing in Area A** 

**Light Gauge Metal Framing** 

**Track Curb and Soccer Field** 

#### **Completed/Current Activities**

- Over <u>240 days</u> without a Lost Time Incident
- CenterPoint Underground Ductbank 99% complete
- Building Steel Erection 80%, complete in Areas A-Q
- Fire Proofing ongoing in Areas E and D
- Elevated Concrete on Metal Deck 95%
- Metal Roof Deck ongoing, complete in Areas A-E
- Interior Electrical rough-in ongoing
- HVAC Ductwork & Plumbing ongoing
- Fire Sprinkler piping started in Areas A, B C
- Roofing Insulation and Iso ice & water barrier
- Exterior/ Interior Light Gauge Metal Framing- ongoing
- Track curbs in progress