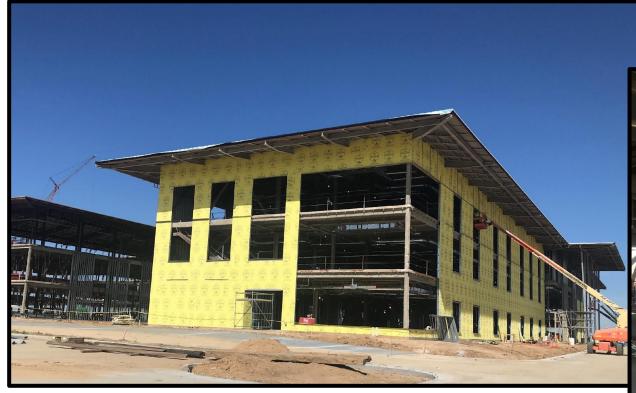

#### New Waller High School

**East Elevation** 

Mechanical, Electrical, Plumbing (MEP) Rough-In continues

**Exterior with insulated sheathing in Area A** 

**Light Gauge Metal Framing** 

**Track Curb and Soccer Field** 