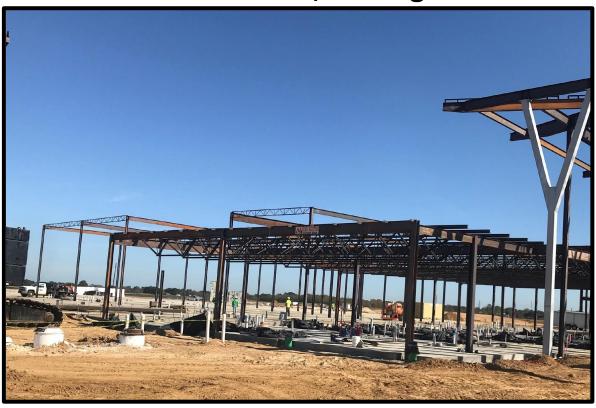

#### Aerial Photo New Waller High School

View from the Southeast (back) of the school

**Structural Steel Erection – Large Cafeteria** 

Kitchen Slab and Steel, serving both cafes

Samples of Handrail And Guardrail