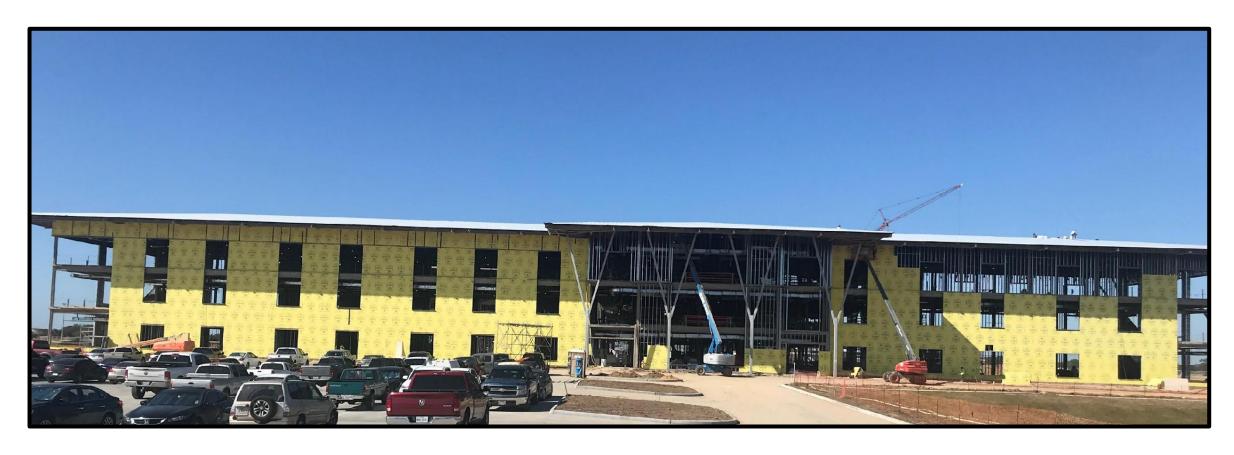

Mechanical, Electrical, Plumbing (MEP) Rough-In continues

**Exterior with insulated sheathing in Area A** 

**Light Gauge Metal Framing** 

**Track Curb and Soccer Field** 

#### Project Update - New Waller High School

#### **Completed/Current Activities**

- Over <u>240 days</u> without a Lost Time Incident
- CenterPoint Underground Ductbank 99% complete
- Building Steel Erection 80%, complete in Areas A-Q
- Fire Proofing ongoing in Areas E and D
- Elevated Concrete on Metal Deck 95%
- Metal Roof Deck ongoing, complete in Areas A-E
- Interior Electrical rough-in ongoing
- HVAC Ductwork & Plumbing ongoing
- Fire Sprinkler piping started in Areas A, B C
- Roofing Insulation and Iso ice & water barrier
- Exterior/ Interior Light Gauge Metal Framing- ongoing
- Track curbs in progress