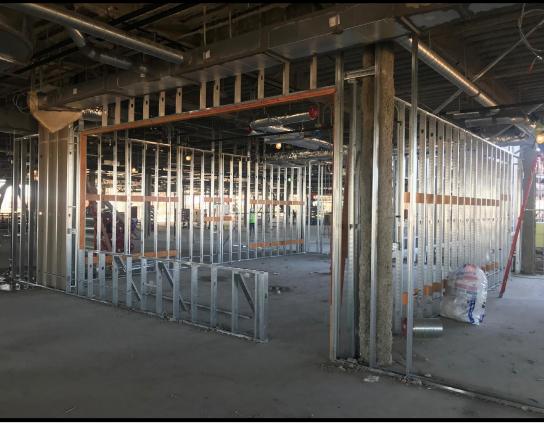

Mechanical, Electrical, Plumbing (MEP) Rough-In continues

**Exterior with insulated sheathing in Area A** 

**Light Gauge Metal Framing** 

**Track Curb and Soccer Field** 

#### **Completed/Current Activities**

- Over <u>240 days</u> without a Lost Time Incident
- CenterPoint Underground Ductbank 99% complete
- Building Steel Erection 80%, complete in Areas A-Q
- Fire Proofing ongoing in Areas E and D
- Elevated Concrete on Metal Deck 95%
- Metal Roof Deck ongoing, complete in Areas A-E
- Interior Electrical rough-in ongoing
- HVAC Ductwork & Plumbing ongoing
- Fire Sprinkler piping started in Areas A, B C
- Roofing Insulation and Iso ice & water barrier
- Exterior/ Interior Light Gauge Metal Framing- ongoing
- Track curbs in progress