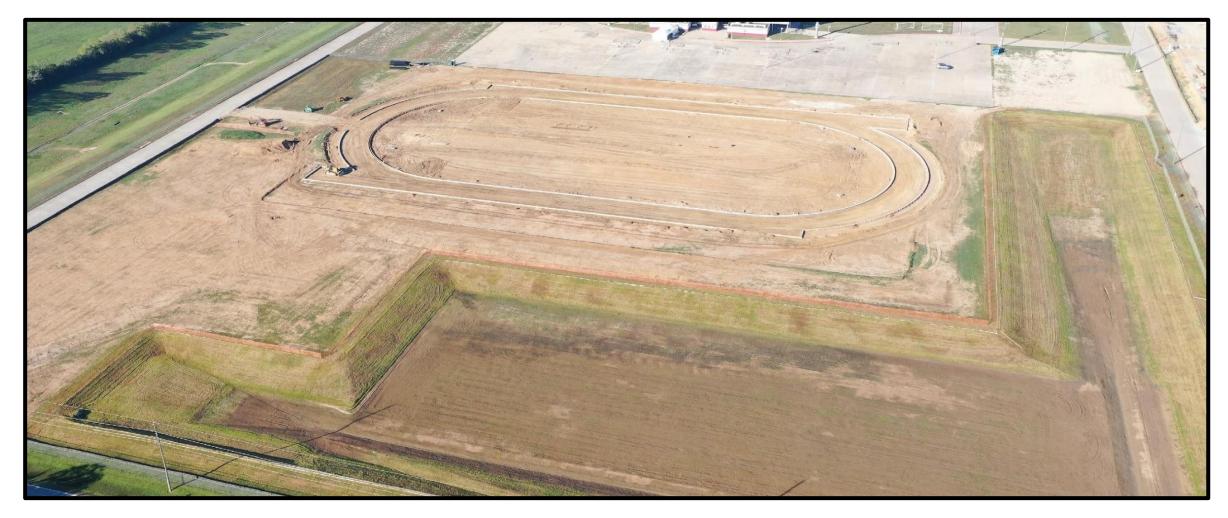

Mechanical, Electrical, Plumbing (MEP) Rough-In continues

**Exterior with insulated sheathing in Area A** 

**Light Gauge Metal Framing** 

**Track Curb and Soccer Field** 