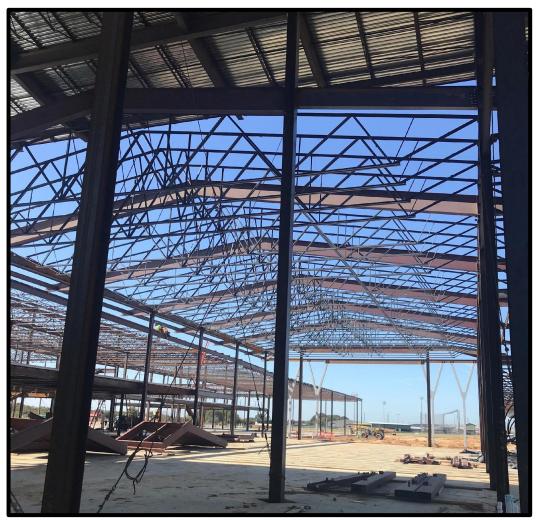

#### Aerial Photo New Waller High School

View from the Southeast (back) of the school

**Structural Steel Erection – Large Cafeteria** 

Kitchen Slab and Steel, serving both cafes

Samples of Handrail And Guardrail