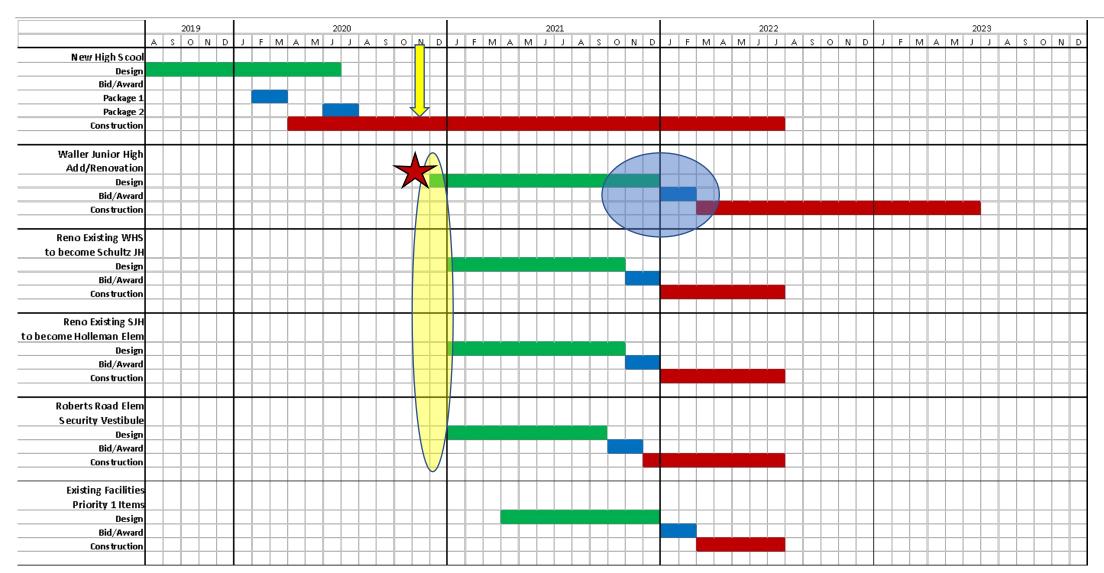

# 2019 BOND November 2020 UPDATE



### 2019 Bond Planning Schedule





#### New Waller High School



**East Elevation from Student Parking** 



#### New Waller High School



**East Elevation** 



#### New Waller High School





#### Aerial Photo New Waller High School



View from the Southeast (back) of the school



**Structural Steel Erection – Large Cafeteria** 



Kitchen Slab and Steel, serving both cafes







Samples of Handrail And Guardrail



Mechanical, Electrical, Plumbing (MEP) Rough-In continues









**Exterior with insulated sheathing in Area A** 

**Light Gauge Metal Framing** 







**Track Curb and Soccer Field** 



#### Project Update - New Waller High School

#### **Completed/Current Activities**

- Over <u>240 days</u> without a Lost Time Incident
- CenterPoint Underground Ductbank 99% complete
- Building Steel Erection 8