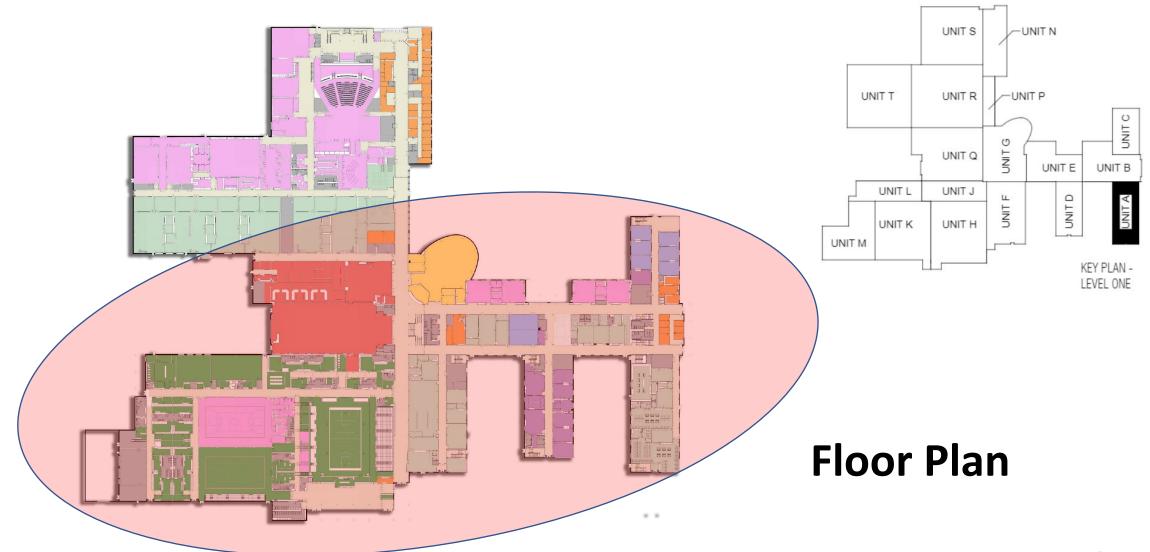

#### Aerial Photo New Waller High School

View from the Southeast (back) of the school

**Structural Steel Erection – Large Cafeteria** 

Kitchen Slab and Steel, serving both cafes

Samples of Handrail And Guardrail

#### **Completed/Current Activities**

- Over <u>240 days</u> without a Lost Time Incident
- CenterPoint Underground Ductbank 99% complete
- Building Steel Erection 80%, complete in Areas A-Q
- Fire Proofing ongoing in Areas E and D
- Elevated Concrete on Metal Deck 95%
- Metal Roof Deck ongoing, complete in Areas A-E
- Interior Electrical rough-in ongoing
- HVAC Ductwork & Plumbing ongoing
- Fire Sprinkler piping started in Areas A, B C
- Roofing Insulation and Iso ice & water barrier
- Exterior/ Interior Light Gauge Metal Framing- ongoing
- Track curbs in progress

#### **Upcoming Activities**

- Stormwater Pump Station, 27' deep
- Steel Erection in Areas P, R, T, S, N
- Window Frames
- Exterior Waterproofing
- Exterior Brick
- Interior CMU block walls